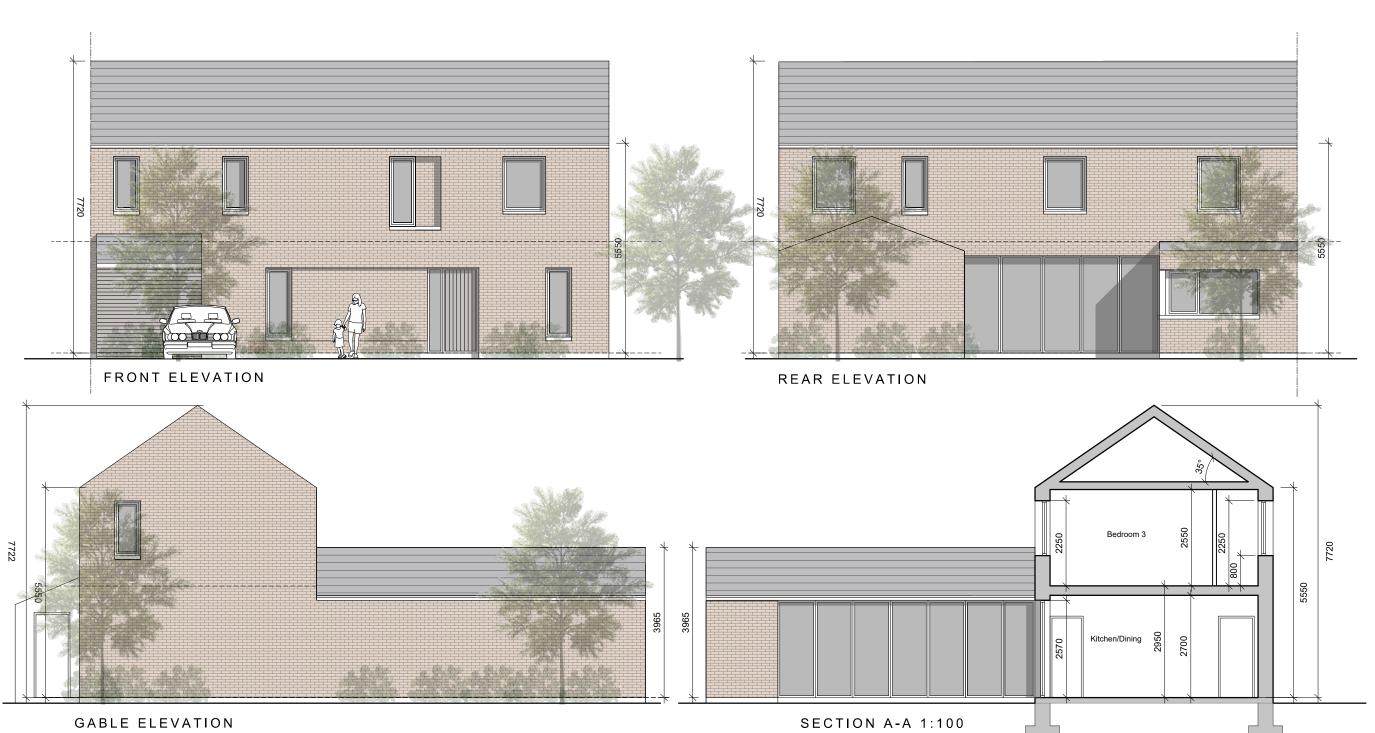

| This drawing is copyright.     Do not scale this drawing.     Errors and omissions to be immediately notified to Architect.     All dimensions to be checked on site.     To be not used the house forcing and drawing drawings. |                                                        |
|----------------------------------------------------------------------------------------------------------------------------------------------------------------------------------------------------------------------------------|--------------------------------------------------------|
| 4 To be read with relevant Engineers drawings.                                                                                                                                                                                   |                                                        |
| Notes:                                                                                                                                                                                                                           |                                                        |
| <ol> <li>All dimensions in<br/>millimetres</li> <li>No north point shown as<br/>orientation varies. See site<br/>layout plan.</li> </ol>                                                                                         |                                                        |
| 3. This Housetype may be<br>handed. See site layout<br>plan.                                                                                                                                                                     |                                                        |
| 4. This house occurs as semi-detached                                                                                                                                                                                            |                                                        |
| <u>External Finishes:</u><br>Roof:                                                                                                                                                                                               |                                                        |
| Clay or concrete tiles or slates<br>with solar thermal or<br>photovoltaic panels subject to<br>orientation and detailed design.                                                                                                  |                                                        |
| Walls:<br>Selected facing brick or smooth<br>painted render finish as shown.                                                                                                                                                     |                                                        |
| Windows:<br>uPVC, aluminium or timber<br>framed                                                                                                                                                                                  |                                                        |
| Gutters/downpipes:<br>uPVC or aluminium                                                                                                                                                                                          |                                                        |
| Front Door:<br>Selected coloured composite<br>or painted timber door with<br>fanlight and/or sidelight and/or<br>glazed light in leaf                                                                                            |                                                        |
| Front threshold zone:<br>Shrub and/or tree planting.                                                                                                                                                                             |                                                        |
| Foundations:<br>Refer to structural engineer's<br>report for further details on<br>structure/foundation design                                                                                                                   |                                                        |
| revisions                                                                                                                                                                                                                        | date inls                                              |
| description                                                                                                                                                                                                                      | drawing<br>cad ref.                                    |
| HOUSE TYPE A<br>4 BED                                                                                                                                                                                                            | 1902                                                   |
| SECTION<br>& ELEVATIONS                                                                                                                                                                                                          | 2 P 101<br>119/19/2 - Auburn/03 - Planning/House Types |
|                                                                                                                                                                                                                                  | P revn.                                                |
|                                                                                                                                                                                                                                  | scale<br>100@A3                                        |
| DEVELOPMENT AT<br>AUBURN                                                                                                                                                                                                         | date<br>MAR 22<br>drawn                                |
| MALAHIDE                                                                                                                                                                                                                         | AOL<br>checked                                         |
| client                                                                                                                                                                                                                           | MC                                                     |
| KINWEST LIMITED                                                                                                                                                                                                                  |                                                        |
| issue<br>AUBURN SHD 2 PLANNING                                                                                                                                                                                                   |                                                        |
| CONROY CROWE KELLY<br>ARCHITECTS & URBAN DESIGNERS                                                                                                                                                                               |                                                        |